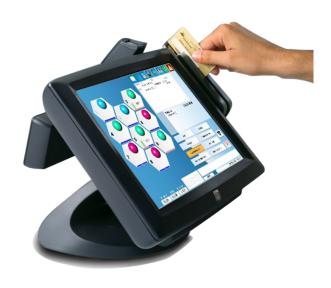

#### A FULL POINT OF SALE TERMINAL

- Easy to switch to 24/7 self-service mode
- Memory function for multiple payments
- Full store management