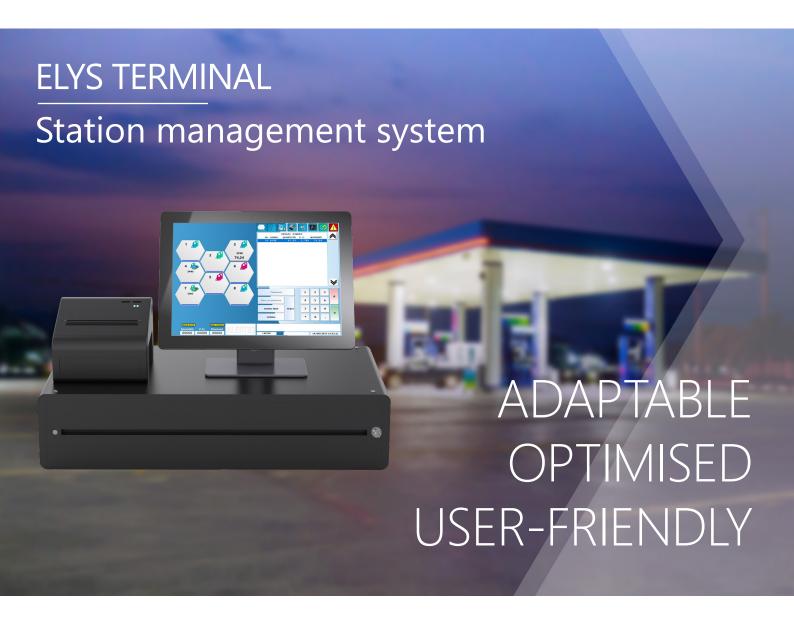

## **ELYS TERMINAL**

The Elys system was the natural next step. It is the ideal service station management system, for total performance by the pump and in-store.

Elys controls all of the pump-side equipment (distributors, payment terminals, tank stocks, price displays) and point of sale resources (tills, electronic payment terminals, statistics and reports).

Both modular and adaptable, Elys can be upgraded with various options. It will adapt to your needs to offer you a comprehensive, fully-optimised management system for your service station.