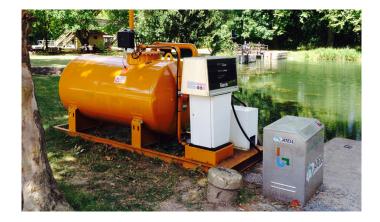

### **Private**

The LAFON ECOTANK is a complete station for private use. A simple or double-wall tank is available on a skid with a platform.

# + PRODUCT

- Equipped with a filling limiter (decanting)
- Equipped with an anti-siphon valve (suction)
- Mono or dual compartment
- Distribution, left/rear or right
- Version DN1.90m can be containerised

### **TECHNICAL CHARACTERISTICS**

- Double envelope EN 12285-2
- Base plate of TH DN600 (2\*80 + 4\*50)
- DN40 suction and "goose-neck"/DN40 manual gauging + rule/DN50 or DN80 emptying + limiter and "goose-neck"/ DN65 vent + extension
- $\bullet$  Standard SA2.5 shot blasting with yellow RAL1006 500  $\mu$  paint
- Welded platform at the end of the tank ("tread plate")
- Support plate for the fuel distributor(s) included