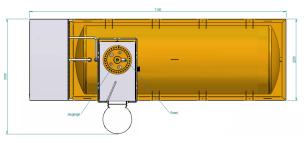

# + PRODUCT

- Equipped with a filling limiter (decanting)
- Equipped with an anti-siphon valve (suction)
- Mono or dual compartment
- Distribution, left/rear or right
- Version DN1.90m can be containerised

### **TECHNICAL CHARACTERISTICS**

- Double envelope EN 12285-2
- Base plate of TH DN600 (2\*80 + 4\*50)
- DN40 suction and "goose-neck"/DN40 manual gauging + rule/DN50 or DN80 emptying + limiter and "goose-neck"/ DN65 vent + extension
- $\bullet$  Standard SA2.5 shot blasting with yellow RAL1006 500  $\mu$  paint
- Welded platform at the end of the tank ("tread plate")
- Support plate for the fuel distributor(s) included