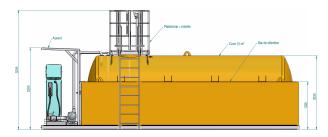

### **TECHNICAL CHARACTERISTICS**

- Double envelope EN 12285-2
- Base plate of TH DN600 (2\*80 + 4\*50)
- DN40 suction and "goose-neck"/DN40 manual gauging + rule/DN50 or DN80 emptying + limiter and "goose-neck"/ DN65 vent + extension
- $\bullet$  Standard SA2.5 shot blasting with yellow RAL1006 500  $\mu$  paint
- Welded platform at the end of the tank ("tread plate")
- Support plate for the fuel distributor(s) included

| Diameter (m)                    |        | 1.25 | 1.5 | 1.9  | 2.5  |      |      |      |      |
|---------------------------------|--------|------|-----|------|------|------|------|------|------|
| Capacity                        |        | 3m3  | 5m3 | 10m3 | 20m3 | 30m3 | 40m3 | 50m3 | 60m3 |
| Double wall                     | Length | 4.1  | 4.5 | 5.3  | 5.9  | 8    | 10   | 12   | 14.2 |
|                                 | Width  | 1.25 | 1.5 | 1.9  | 2.5  | 2.5  | 2.5  | 2.5  | 2.5  |
| Simple wall +<br>retention tray | Length | 4.6  | 5   | 5.8  | 6.4  | 8.5  | 10.5 | 12.5 | 14.7 |
|                                 | Width  | 1.8  | 2   | 2.5  | 3    | 3    | 3    | 3    | 3    |