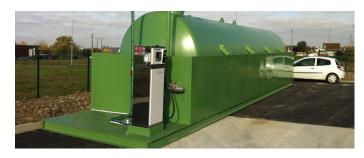

### **Private**

The LAFON ECOTANK is a complete station for private use. A simple or double-wall tank is available on a skid with a platform.

# + PRODUCT

- Equipped with a filling limiter (decanting)
- Equipped with an anti-siphon valve (suction)
- Mono or dual compartment
- Distribution, left/rear or right
- Version DN1.90m can be containerised

### **TECHNICAL CHARACTERISTICS**

- Double envelope EN 12285-2
- Base plate of TH DN600 (2\*80 + 4\*50)
- DN40 suction and "goose-neck"/DN40 manual gauging + rule/DN50 or DN80 emptying + limiter and "goose-neck"/ DN65 vent + extension
- $\bullet$  Standard SA2.5 shot blasting with yellow RAL1006 500  $\mu$  paint
- Welded platform at the end of the tank ("tread plate")
- Support plate for the fuel distributor(s) included