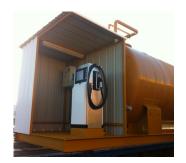

### **Private**

The LAFON ECOTANK is a complete station for private use. A simple or double-wall tank is available on a skid with a platform.

# + PRODUCT

- Equipped with a filling limiter (decanting)
- Equipped with an anti-siphon valve (suction)
- Mono or dual compartment
- Distribution, left/rear or right
- Version DN1.90m can be containerised

### **TECHNICAL CHARACTERISTICS**

- Double envelope EN 12285-2
- Base plate of TH DN600 (2\*80 + 4\*50)
- DN40 suction and "goose-neck"/DN40 manual gauging + rule/DN50 or DN80 emptying + limiter and "goose-neck"/ DN65 vent + extension
- $\bullet$  Standard SA2.5 shot blasting with yellow RAL1006 500  $\mu$  paint
- Welded platform at the end of the tank ("tread plate")
- Support plate for the fuel distributor(s) included

### **OPTIONS**

- RAL colour per customer specification
- IPN skid under the whole tank for hard use (quarry type...)
- Simple wall with a retention tray and skid
- Additional platform at the other end of the tank (case of dual distribution)
- Factory pre-assembly of the fuel distributor(s)
- Factory pre-installation of the electrical cabinet support
- Factory pre-assembly of the terminal management
- Retention + grates under the fuel distributors
- 3-sided shelter on the distribution platform (configurable)
- Adaptation of a reception group