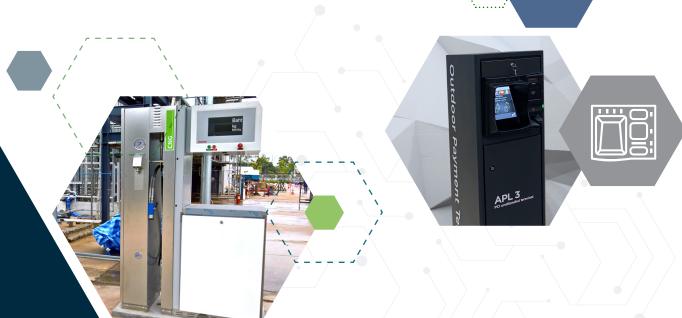

- 2 designs of distribution device are available : OCEAN SMART and OCEAN TOWER.
- ▶ The distributors of the OCEAN range have been designed to be fully compliant with environmental safety and metrological regulations. The European OIML R139 and French LNE compliance certifications are available.
- MADIC industries offers a full solution of equipment for public stations, including 24 hour payment without monitoring, as well as a management solution for private fleets.

OCEAN SMART

**OCEAN TOWER** 

## Associated payment solutions without monitoring

MADIC industries is a key player in payment devices without monitoring and has naturally developed payment solutions for energy distribution applications.

Pulse electric vehicle charging stations can optionally be fitted with a payment terminal with NFC technology, offering users easy, contactless payments.

For NGV and hydrogen stations, we offer a full range of payment machines.