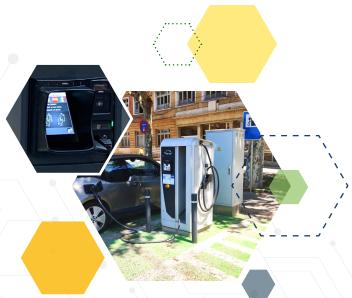

### For over 10 years, MADIC industries has actively participated in developing sustainable mobility

Social and cultural behaviour changes and mobility increases. With the aim of continuous improvement and respect for the environment, new energy recharging locations and devices are developed. For these spaces where distribution must be provided, safeguarded and promoted, MADIC industries develops multi-energy and multi-payment solutions and adds specific services which respond to the needs of owners and users.

## Our wallbox charging station PULSE WB-AC

- Intelligent, connected and easy to install, the MADIC industries wallbox charging station is an ideal solution for car parks and jointly owned property, reducing installation costs.
- With the latest technology, this charging station allows energy management with clustered management and smart charging.
- Robust and reliable, the charging station has been developed for installation indoors or outdoors, supported or freestanding.
- The charging power of this station allows a vehicle to recharge up to 100km in 45 minutes to 2 hours depending on the energy available and the vehicle.
- Designed to fulfil the requirements of the ISO 15118 regulation, the MADIC industries charging station complies with the new communication standards of electric vehicles.

# A full range of electrical charging stations

For 10 years, MADIC industries has developed a full range of PULSE charging stations for electric vehicles: domestic, quick, fast and ultra-fast.