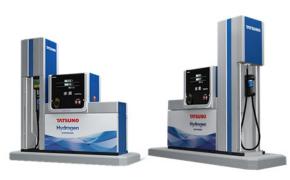

#### A range for hydrogen distribution

- → Thanks to partnership with Japanese manufacturer TATSUNO, MADIC industries has developed a compressed hydrogen distribution device for fuel cell vehicles.
- This device has internationally renowned precision and reliability thanks to expertise developed over several years in partnership with different players in the hydrogen sector.
- MADIC industries offers the integration of payment and monitoring systems for different hydrogen infrastructure.

Hygrogen-NX