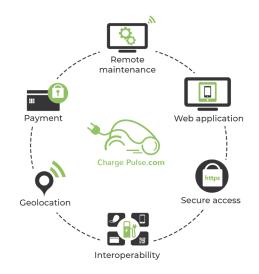

#### **AN ONLINE MONITORING SERVICE**

Compatible with all charging stations, MADIC industries has developed its own monitoring solution, allowing:

- · Geolocation of charging points
- · Monitoring of charges by vehicle
- · Remote technical monitoring of stations
- · Management of subscribers

This monitoring system allows the remote control and management of the electric charging stations.