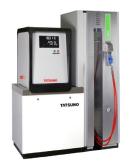

#### A range for hydrogen distribution

- → Thanks to partnership with Japanese manufacturer TATSUNO, MADIC industries has developed a compressed hydrogen distribution device for fuel cell vehicles.
- This device has internationally renowned precision and reliability thanks to expertise developed over several years in partnership with different players in the hydrogen sector.
- MADIC industries offers the integration of payment and monitoring systems for different hydrogen infrastructure.

Hygrogen-NX