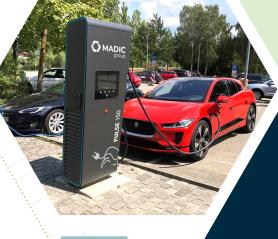

## Our wallbox charging station PULSE WB-AC

- Intelligent, connected and easy to install, the MADIC industries wallbox charging station is an ideal solution for car parks and jointly owned property, reducing installation costs.
- With the latest technology, this charging station allows energy management with clustered management and smart charging.
- Robust and reliable, the charging station has been developed for installation indoors or outdoors, supported or freestanding.
- The charging power of this station allows a vehicle to recharge up to 100km in 45 minutes to 2 hours depending on the energy available and the vehicle.
- Designed to fulfil the requirements of the ISO 15118 regulation, the MADIC industries charging station complies with the new communication standards of electric vehicles.