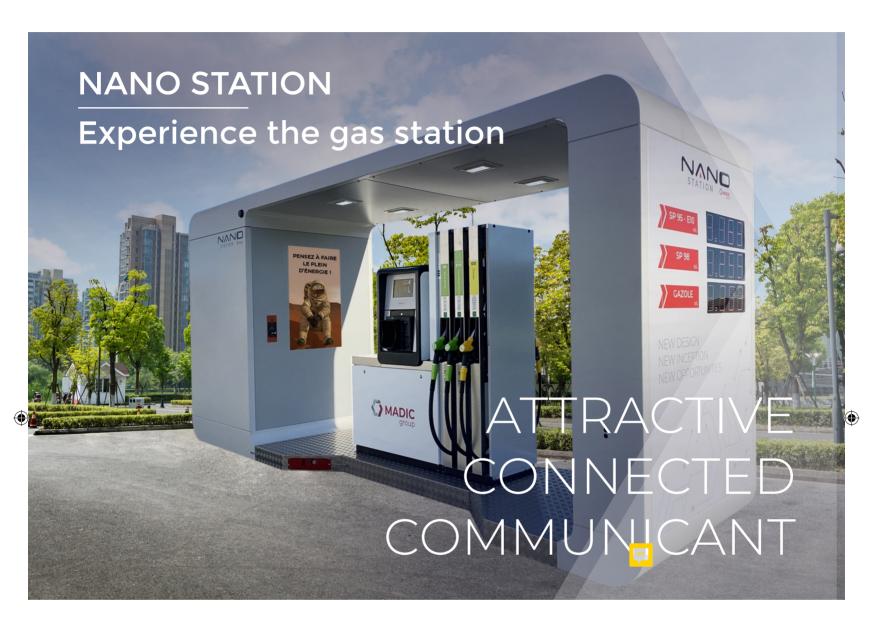

# A unique design «Made in France»

With its unique shape and innovative modular concept, the Nano Station revolutionizes the codes of the traditional gas station by offering a design, connected and communicating urban furniture.

# A communicating station

Its large digital screen\*, visible to all, and its integrated content management and distribution software\*, allow the Nano Station to communicate your news, promotions and general information.

#### MAIN CHARACTERISTICS

THE NANO STATION, A UNIQUE SERVICE STATION The Nano Station is a compact 1 or 2 lane service station, pre-equipped and pre-tested in the factory, ensuring better reliability of components and a longer life span. Its modular and «plug & play» concept saves space and installation time (2 months instead of 5) and simplifies administrative procedures (no building permit required). To meet the strictest environmental protection standards, the Nano Station is equipped with sensors and alerts to prevent possible pollution and malfunctions (steam recovery).

Thanks to its large digital screen\* visible to all and the integrated software\* for managing and broadcasting content, the Nano Station can relay all your messages, newsandgeneralinformationlocally. To enhance the fuel intake, we provide you with entertaining contents\* such as weather forecasts or movie releases that bring a lot of conviviality. Moreover, the connected screen\* can relain real time sensitive information such as kidnapping alerts and local and regional weather bulletins.