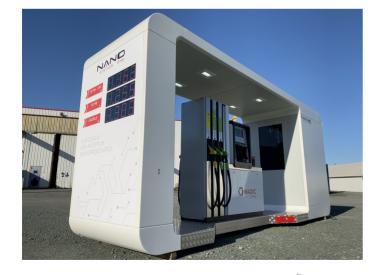

#### MAIN CHARACTERISTICS

THE NANO STATION, A UNIQUE SERVICE STATION The Nano Station is a compact 1 or 2 lane service station, pre-equipped and pre-tested in the factory, ensuring better reliability of components and a longer life span. Its modular and «plug & play» concept saves space and installation time (2 months instead of 5) and simplifies administrative procedures (no building permit required). To meet the strictest environmental protection standards, the Nano Station is equipped with sensors and alerts to prevent possible pollution and malfunctions (steam recovery).

#### **DIMENSIONS**

- Air module (mm): W 5940 x L 1500 x H 2567